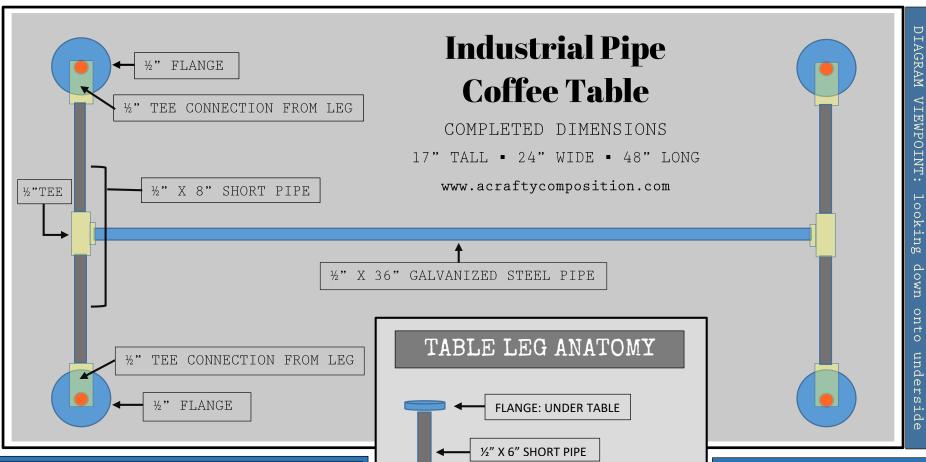

| SUPPLY LIST                             |            |       |
|-----------------------------------------|------------|-------|
| ITEM                                    | SIZE       | QTY   |
| ¾" Thick Plywood                        | 2'x4'      | 1     |
| ½" Galvanized Steel Pipe                | 36"        | 1     |
| ½" Galvanized Steel Short Pipe (nipple) | 8"         | 8     |
| ½" Galvanized Steel Short Pipe (nipple) | 6"         | 4     |
| ½" Galvanized Iron Floor Flange         | n/a        | 8     |
| ½" Galvanized Iron Tee                  | n/a        | 6     |
| 1/8" Thick Steel Flat Bar               | 1 ¼" x 72" | 2     |
| Rustoleum Spray Paint: Dark Bronze      | Can        | 1     |
| #10 Phillip Pan Head Sheet Metal Screw  | 3/4"       | 28    |
| #10 Phillip Flat Head Sheet Metal Screw | 3/4"       | 16    |
| Wood-like Porcelain Tile                | 6" x 36"   | 5 - 6 |
| Pre-Mixed Grout                         | Quart      | 1     |
| Construction Adhesive                   | Tube       | 1     |

## ½" X 6" SHORT PIPE ½" TEE: CONNECTS TO 8" SHORT PIPE ½: X 8" SHORT PIPE FLANGE: FLOOR